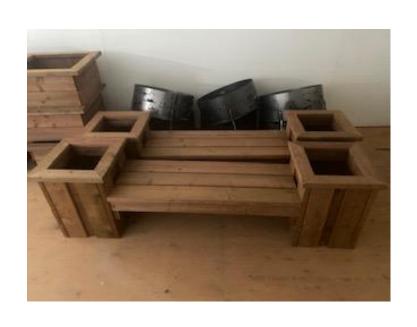

# 6 ft Long Treated Bench with planters AND

## Two 2x2ft Treated Planters

(2 available)