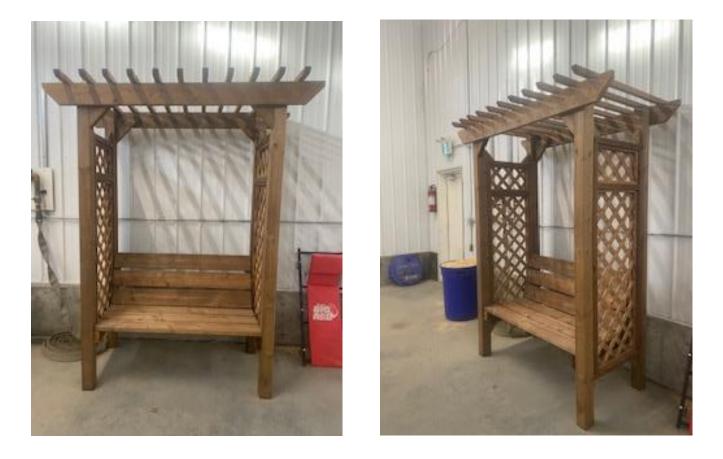

# **RM OF PINEY** RECYCLING INCENTIVE PROGRAM PRIZES

### 72" long x 65" wide Picnic Table



(2 available)

## 6 ft Long Treated Bench with planters AND Two 2x2ft Treated Planters





(2 available)

### 7 ft High Treated Deluxe Arbor with 4 ft Bench



(1 available)

## **BUFFALO POINT RESORT \$250 GIFT CARD**



#### Can be used for all services provided by Buffalo Point Resort

(Can be redeemed for multiple transactions)

### CARL & KAY'S FINE FOODS IN SPRAGUE \$250 GIFT CARD



#### Gift Cards in denominations of \$25 or \$50

(must redeem gift cards full amount

at time of transaction)

### **CLEARVIEW CO-OP IN SOUTH JUNCTION \$250 GIFT CARD**



#### Gift Cards in denominations of \$25 or \$50 or \$250

(each gift card can be redeemed for multiple transactions)

### **EVA'S RESTAURANT** IN SOUTH JUNCTION \$250 GIFT CARD



#### Gift Cards in denominations of \$25 or \$50

### PREVOST PERENNIALS IN SOUTH JUNCTION \$250 GIFT CARD



#### Gift Cards in denominations of \$25 or \$50

(each gift card can be redeemed for multiple transa