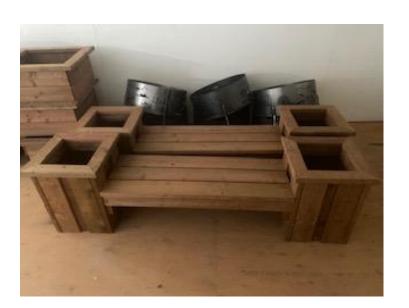

## 6 ft Long Treated Bench with planters AND Two 2x2ft Treated Planters

(2 available)