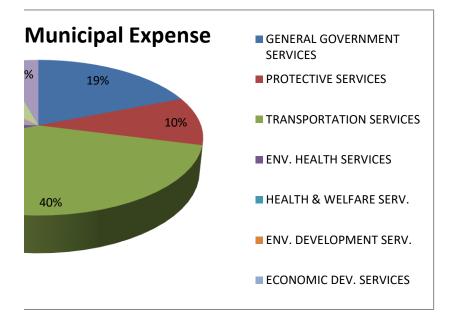

## BUDGETED EXPENDITURE

Rural Municipality of Piney

For the Year 2020

| 1200         General Administrative           1212         Chief Administrative Officer and Staff         182,500         18           1215         Office         43,000         2           1216         Legal         7,500         1           1217         Audit         13,000         2           1218         Assessment         28,500         2           1240         Taxation         16,000         1           1300         Other General Government         500         1           1320         Conventions         11,600         1 | 24,935<br>31,156<br>18,864<br>1,368<br>3,855<br>27,435<br>3,447<br>0<br>8,149<br>21,795<br>1,273<br>0<br>8,657 | Budgeted<br>76,000<br>195,835<br>47,500<br>8,500<br>9,000<br>28,000<br>13,500<br>13,500<br>11,600<br>11,600<br>14,000<br>3,000<br>1,000 | Budgeted<br>76,000<br>195,835<br>47,500<br>8,500<br>9,000<br>28,000<br>13,500<br>11,600<br>11,600<br>14,000<br>3,000 |
|------------------------------------------------------------------------------------------------------------------------------------------------------------------------------------------------------------------------------------------------------------------------------------------------------------------------------------------------------------------------------------------------------------------------------------------------------------------------------------------------------------------------------------------------------|----------------------------------------------------------------------------------------------------------------|-----------------------------------------------------------------------------------------------------------------------------------------|----------------------------------------------------------------------------------------------------------------------|
| 1212       Chief Administrative Officer and Staff       182,500       18         1215       Office       43,000       4         1216       Legal       7,500       1         1217       Audit       13,000       4         1218       Assessment       28,500       2         1240       Taxation       16,000       1         1300       Other General Government       500       1         1320       Conventions       11,600       1                                                                                                             | 8,864<br>1,368<br>3,855<br>27,435<br>3,447<br>0<br>8,149<br>21,795<br>1,273<br>0                               | 47,500<br>8,500<br>9,000<br>28,000<br>13,500<br>0<br>11,600<br>14,000<br>3,000<br>1,000                                                 | 47,500<br>8,500<br>9,000<br>28,000<br>13,500<br>0<br>11,600<br>14,000                                                |
| 1215       Office       43,000       4         1216       Legal       7,500       1         1217       Audit       13,000       1         1218       Assessment       28,500       2         1240       Taxation       16,000       1         1300       Other General Government       500       1         1310       Elections       500       1         1320       Conventions       11,600       1                                                                                                                                               | 8,864<br>1,368<br>3,855<br>27,435<br>3,447<br>0<br>8,149<br>21,795<br>1,273<br>0                               | 47,500<br>8,500<br>9,000<br>28,000<br>13,500<br>0<br>11,600<br>14,000<br>3,000<br>1,000                                                 | 47,500<br>8,500<br>9,000<br>28,000<br>13,500<br>0<br>11,600<br>14,000                                                |
| 1216       Legal       7,500       1         1217       Audit       13,000       1         1218       Assessment       28,500       2         1240       Taxation       16,000       1         1300       Other General Government       500       1         1310       Elections       500       11,600                                                                                                                                                                                                                                             | 1,368<br>3,855<br>27,435<br>3,447<br>0<br>8,149<br>21,795<br>1,273<br>0                                        | 8,500<br>9,000<br>28,000<br>13,500<br>0<br>11,600<br>14,000<br>3,000<br>1,000                                                           | 8,500<br>9,000<br>28,000<br>13,500<br>0<br>11,600<br>14,000                                                          |
| 1217     Audit     13,000       1218     Assessment     28,500     2       1240     Taxation     16,000     1       1300     Other General Government     500     1       1310     Elections     500     1       1320     Conventions     11,600     1                                                                                                                                                                                                                                                                                               | 3,855<br>27,435<br>3,447<br>0<br>8,149<br>21,795<br>1,273<br>0                                                 | 9,000<br>28,000<br>13,500<br>0<br>11,600<br>14,000<br>3,000<br>1,000                                                                    | 9,000<br>28,000<br>13,500<br>0<br>11,600<br>14,000                                                                   |
| 1218         Assessment         28,500         2           1240         Taxation         16,000         1           1300         Other General Government         500         1           1310         Elections         500         11,600           1320         Conventions         11,600         1                                                                                                                                                                                                                                              | 27,435<br>3,447<br>0<br>8,149<br>21,795<br>1,273<br>0                                                          | 28,000<br>13,500<br>0<br>11,600<br>14,000<br>3,000<br>1,000                                                                             | 28,000<br>13,500<br>0<br>11,600<br>14,000                                                                            |
| 1240         Taxation         16,000         1           1300         Other General Government         500         1           1310         Elections         500         1           1320         Conventions         11,600         1                                                                                                                                                                                                                                                                                                              | 3,447<br>0<br>8,149<br>21,795<br>1,273<br>0                                                                    | 13,500<br>0<br>11,600<br>14,000<br>3,000<br>1,000                                                                                       | 13,500<br>0<br>11,600<br>14,000                                                                                      |
| 1300Other General Government1310Elections1320Conventions11,600                                                                                                                                                                                                                                                                                                                                                                                                                                                                                       | 0<br>8,149<br>21,795<br>1,273<br>0                                                                             | 0<br>11,600<br>14,000<br>3,000<br>1,000                                                                                                 | 0<br>11,600<br>14,000                                                                                                |
| 1310         Elections         500           1320         Conventions         11,600                                                                                                                                                                                                                                                                                                                                                                                                                                                                 | 8,149<br>21,795<br>1,273<br>0                                                                                  | 11,600<br>14,000<br>3,000<br>1,000                                                                                                      | 11,600<br>14,000                                                                                                     |
| 1320 Conventions 11,600                                                                                                                                                                                                                                                                                                                                                                                                                                                                                                                              | 8,149<br>21,795<br>1,273<br>0                                                                                  | 11,600<br>14,000<br>3,000<br>1,000                                                                                                      | 14,000                                                                                                               |
| 1330 Damage Claims and Liability Insurance 13 500                                                                                                                                                                                                                                                                                                                                                                                                                                                                                                    | 1,273<br>0                                                                                                     | 3,000<br>1,000                                                                                                                          |                                                                                                                      |
|                                                                                                                                                                                                                                                                                                                                                                                                                                                                                                                                                      | 0                                                                                                              | 1,000                                                                                                                                   | 3,000                                                                                                                |
| 1340   Intergovernmental Relations   4,000                                                                                                                                                                                                                                                                                                                                                                                                                                                                                                           |                                                                                                                |                                                                                                                                         |                                                                                                                      |
| 1350 Grants 1,994                                                                                                                                                                                                                                                                                                                                                                                                                                                                                                                                    | 8,657                                                                                                          | 19,000                                                                                                                                  | 1,000                                                                                                                |
|                                                                                                                                                                                                                                                                                                                                                                                                                                                                                                                                                      |                                                                                                                |                                                                                                                                         | 19,000                                                                                                               |
| Past-Service Pension Payments Unallocated Employee Benefits                                                                                                                                                                                                                                                                                                                                                                                                                                                                                          |                                                                                                                |                                                                                                                                         |                                                                                                                      |
| Unallocated Employee Benefits                                                                                                                                                                                                                                                                                                                                                                                                                                                                                                                        |                                                                                                                |                                                                                                                                         |                                                                                                                      |
| SUB-TOTAL GENERAL GOVERNMENT SERVICES 418,294 41                                                                                                                                                                                                                                                                                                                                                                                                                                                                                                     | 0,934                                                                                                          | 426,935                                                                                                                                 | 426,935                                                                                                              |
| 1991     Recoveries (deduct)     - Utility       1992     - Capital                                                                                                                                                                                                                                                                                                                                                                                                                                                                                  |                                                                                                                |                                                                                                                                         |                                                                                                                      |
|                                                                                                                                                                                                                                                                                                                                                                                                                                                                                                                                                      |                                                                                                                |                                                                                                                                         | I                                                                                                                    |
| TOTAL GOVERNMENT SERVICES - TO PAGE 1 418,294 41                                                                                                                                                                                                                                                                                                                                                                                                                                                                                                     | 0,934                                                                                                          | 426,935                                                                                                                                 | 426,935                                                                                                              |
| PROTECTIVE SERVICES                                                                                                                                                                                                                                                                                                                                                                                                                                                                                                                                  |                                                                                                                |                                                                                                                                         |                                                                                                                      |
| 2100 Police 176                                                                                                                                                                                                                                                                                                                                                                                                                                                                                                                                      | 0                                                                                                              | 175                                                                                                                                     | 175                                                                                                                  |
| 2400 Fire 164,500 16                                                                                                                                                                                                                                                                                                                                                                                                                                                                                                                                 | 5,713                                                                                                          | 177,000                                                                                                                                 | 177,000                                                                                                              |
| 2500 Emergency Measures                                                                                                                                                                                                                                                                                                                                                                                                                                                                                                                              |                                                                                                                |                                                                                                                                         |                                                                                                                      |
| 2510 Emergency Measures Organization 12,000                                                                                                                                                                                                                                                                                                                                                                                                                                                                                                          | 74                                                                                                             | 9,500                                                                                                                                   | 9,500                                                                                                                |
| 2520     SOLE Response     3,000       2540     Ambulance Services     3,000                                                                                                                                                                                                                                                                                                                                                                                                                                                                         | 4,167                                                                                                          | 53,000                                                                                                                                  | 3,000                                                                                                                |
| 2550 Other 7,500                                                                                                                                                                                                                                                                                                                                                                                                                                                                                                                                     | 7,491                                                                                                          | 7,600                                                                                                                                   | 7,600                                                                                                                |
| 2600 Other Protection                                                                                                                                                                                                                                                                                                                                                                                                                                                                                                                                | ,,,,,,                                                                                                         | ,,,,,,,,,,,,,,,,,,,,,,,,,,,,,,,,,,,,,,,                                                                                                 | 1,000                                                                                                                |
| 2621 Building Inspection 28,000 2                                                                                                                                                                                                                                                                                                                                                                                                                                                                                                                    | 23,424                                                                                                         | 28,000                                                                                                                                  | 28,000                                                                                                               |
| 2622 Electrical Inspection                                                                                                                                                                                                                                                                                                                                                                                                                                                                                                                           |                                                                                                                |                                                                                                                                         |                                                                                                                      |
| 2623 Plumbing Inspection                                                                                                                                                                                                                                                                                                                                                                                                                                                                                                                             |                                                                                                                |                                                                                                                                         |                                                                                                                      |
| 2626 Other Safety Inspections                                                                                                                                                                                                                                                                                                                                                                                                                                                                                                                        |                                                                                                                |                                                                                                                                         |                                                                                                                      |
| 2630         License Inspection           2640         Animal and Pest Control         2,500                                                                                                                                                                                                                                                                                                                                                                                                                                                         | (20                                                                                                            | 1 500                                                                                                                                   | 1 500                                                                                                                |
| 2640     Animal and Pest Control     2,500       2650     Other - Traffic Services                                                                                                                                                                                                                                                                                                                                                                                                                                                                   | 620                                                                                                            | 1,500                                                                                                                                   | 1,500                                                                                                                |
|                                                                                                                                                                                                                                                                                                                                                                                                                                                                                                                                                      |                                                                                                                |                                                                                                                                         |                                                                                                                      |
| TOTAL PROTECTIVE SERVICES - TO PAGE 1 217,676 20                                                                                                                                                                                                                                                                                                                                                                                                                                                                                                     | )1,489                                                                                                         | 276,775                                                                                                                                 | 226,775                                                                                                              |
| TRANSPORTATION SERVICES<br>Road Transport                                                                                                                                                                                                                                                                                                                                                                                                                                                                                                            |                                                                                                                |                                                                                                                                         |                                                                                                                      |
| Administration                                                                                                                                                                                                                                                                                                                                                                                                                                                                                                                                       |                                                                                                                |                                                                                                                                         |                                                                                                                      |
|                                                                                                                                                                                                                                                                                                                                                                                                                                                                                                                                                      | 87,181                                                                                                         | 143,080                                                                                                                                 | 143,080                                                                                                              |
|                                                                                                                                                                                                                                                                                                                                                                                                                                                                                                                                                      | 27,046                                                                                                         | 30,000                                                                                                                                  | 30,000                                                                                                               |
| 32200 Engineering                                                                                                                                                                                                                                                                                                                                                                                                                                                                                                                                    |                                                                                                                |                                                                                                                                         |                                                                                                                      |
| Roads and Streets                                                                                                                                                                                                                                                                                                                                                                                                                                                                                                                                    |                                                                                                                |                                                                                                                                         |                                                                                                                      |
| Unallocated Costs - Equipment, Workshop &                                                                                                                                                                                                                                                                                                                                                                                                                                                                                                            |                                                                                                                | 1                                                                                                                                       |                                                                                                                      |
| Yard Operations                                                                                                                                                                                                                                                                                                                                                                                                                                                                                                                                      |                                                                                                                | 00.000                                                                                                                                  | 00.000                                                                                                               |
| 3219   Road Maintenance - Road Repairs   19,000                                                                                                                                                                                                                                                                                                                                                                                                                                                                                                      | 710                                                                                                            | 20,000                                                                                                                                  | 20,000                                                                                                               |
|                                                                                                                                                                                                                                                                                                                                                                                                                                                                                                                                                      | 5,903<br>3,148                                                                                                 | 145,000<br>163,000                                                                                                                      | 145,000<br>163,000                                                                                                   |
| Ŭ                                                                                                                                                                                                                                                                                                                                                                                                                                                                                                                                                    | 4,920                                                                                                          | 30,000                                                                                                                                  | 30,000                                                                                                               |
|                                                                                                                                                                                                                                                                                                                                                                                                                                                                                                                                                      | 37,720                                                                                                         | 37,000                                                                                                                                  | 37,000                                                                                                               |
| 3225 - Patching 6,000                                                                                                                                                                                                                                                                                                                                                                                                                                                                                                                                | 2,485                                                                                                          | 4,000                                                                                                                                   | 4,000                                                                                                                |
| 3226 - Dust Control 34,000 3                                                                                                                                                                                                                                                                                                                                                                                                                                                                                                                         | 3,990                                                                                                          | 37,500                                                                                                                                  | 37,500                                                                                                               |
| 3245 - Culverts 8,000                                                                                                                                                                                                                                                                                                                                                                                                                                                                                                                                | 5,802                                                                                                          | 8,000                                                                                                                                   | 8,000                                                                                                                |
| 3297 - CNR Crossings 0                                                                                                                                                                                                                                                                                                                                                                                                                                                                                                                               | 0                                                                                                              | 500                                                                                                                                     | 500                                                                                                                  |
| <u>_</u>                                                                                                                                                                                                                                                                                                                                                                                                                                                                                                                                             |                                                                                                                |                                                                                                                                         |                                                                                                                      |
| Transportation Services Sub-Total Forward to Page 4 584,000 56                                                                                                                                                                                                                                                                                                                                                                                                                                                                                       | 8,904                                                                                                          | 618,080                                                                                                                                 | 618,080                                                                                                              |
|                                                                                                                                                                                                                                                                                                                                                                                                                                                                                                                                                      | -,                                                                                                             | ,000                                                                                                                                    | , , , , , , , , , , , , , , , , ,                                                                                    |

### BUDGETED EXPENDITURE

Rural Municipality of Piney

|                                                       | Last Year<br>Budgeted | Last Year<br>Actual | This Year<br>Budgeted | Next Yea<br>Budgeted |
|-------------------------------------------------------|-----------------------|---------------------|-----------------------|----------------------|
| Transportation Services Sub-Total Forward from Page 3 | 584,000               | 568,904             | 618,080               | 618,08               |
| Road Re-Constru - Services                            | 1,000                 | 4,395               | 10,000                | 10,00                |
| - Materials                                           | 1,000                 | 1,070               | 10,000                | 10,00                |
| - Rentals                                             |                       |                     |                       |                      |
| <br>Sidewalks and Boulevards                          |                       |                     |                       |                      |
| Ditches and Road Drainage                             | 21,500                | 12,132              | 16,000                | 16,00                |
| Storm Sewers                                          |                       |                     |                       |                      |
| Street Cleaning                                       |                       |                     |                       |                      |
| Snow and Ice Rei- Winter Blading                      | 126,000               | 125,780             | 111,000               | 111,00               |
| <ul> <li>Ice Removal/Sanding</li> <li></li> </ul>     | 6,000                 | 3,494               | 6,000                 | 6,00                 |
| Didage                                                |                       | 2.750               | 70.000                | 70.00                |
| Bridges                                               | -                     | 3,750               | 70,000                | 70,00                |
| Street Lighting<br>Traffic Control Devices            | 40,000 3,000          | 44,465<br>4,242     | 45,000<br>3,000       | 45,00<br>3,00        |
| Parking                                               | 3,000                 | 4,242               | 5,000                 | 5,00                 |
| Other Road Transport                                  |                       |                     |                       |                      |
| Other Transportation Services                         |                       |                     |                       |                      |
| - Airport                                             | 15,000                | 10,036              | 15,000                | 15,00                |
| TOTAL TRANSPORTATION SERVICES - TO PAGE 1             | 796,500               | 777,198             | 894,080               | 894,08               |
| ENVIRONMENTAL HEALTH SERVICES                         |                       |                     |                       |                      |
| Garbage and Waste Collection                          |                       |                     |                       |                      |
| Garbage Collection                                    |                       |                     |                       |                      |
| Nuisance Grounds                                      | 109,750               | 100,455             | 112,250               | 112,25               |
| Other Environmental Health                            | 1 500                 | 640                 | 1,500                 | 1 50                 |
| Lagoon<br>Public Rest Rooms                           | 1,500                 | 643                 | 1,300                 | 1,50                 |
| Other <u>Recycling Program</u>                        | 26,000                | 27,894              | 30,000                | 30,00                |
| TOTAL ENVIRONMENTAL HEALTH SERVICES - TO PAGE 1       | 137,250               | 128,992             | 143,750               | 143,75               |
| PUBLIC HEALTH AND WELFARE SERVICES                    |                       |                     |                       |                      |
| Public Health                                         |                       |                     |                       |                      |
| Health Unit                                           |                       |                     |                       |                      |
| Cemeteries                                            |                       |                     |                       |                      |
| Other                                                 |                       |                     |                       |                      |
| Medical Care                                          | i                     |                     |                       |                      |
| Medical Officer                                       |                       |                     |                       |                      |
| Other                                                 |                       |                     |                       |                      |
| Hospital Care                                         |                       |                     |                       |                      |
| Hospital Care                                         |                       |                     |                       |                      |
| Other<br>Social Welfare                               |                       |                     |                       |                      |
| Administration                                        |                       |                     |                       |                      |
| Social Welfare Assistance                             | 14,916                | 14,916              | 14,916                | 14,91                |
| Social Welfare Services                               | 3,000                 | 2,720               | 3,000                 | 3,00                 |
| Other - Work projects                                 | 3,000                 | 2,720               | 3,000                 | 5,00                 |
| TOTAL PUBLIC HEALTH & WELFARE SERVICES-TO PAGE        | 1 17,916              | 17,636              | 17,916                | 17,91                |
| ENVIRONMENTAL DEVELOPMENT SERVICES                    |                       |                     |                       |                      |
| Planning and Zoning                                   | 25,000                | 11,069              | 12,500                | 12,50                |
| Community Development                                 | г – т                 |                     |                       |                      |
| General Land Assembly                                 | 500                   | 200                 | 500                   | 50                   |
| Urban Renewal                                         | F                     |                     |                       |                      |
| Beautification and Land Rehabilitation                | 500                   | 435                 | 500                   | 50                   |
| Urban Area Weed Control Other : Cost of Sales - Land  | 7,500                 | 2,732               | 7,500                 | 7,50                 |
|                                                       | 22 500                |                     | 21 000                |                      |
| TOTAL ENVIRONMENTAL DEVELOPMENT SERVICES - TO PAGE 1  | 33,500                | 14,436              | 21,000                | 21,00                |