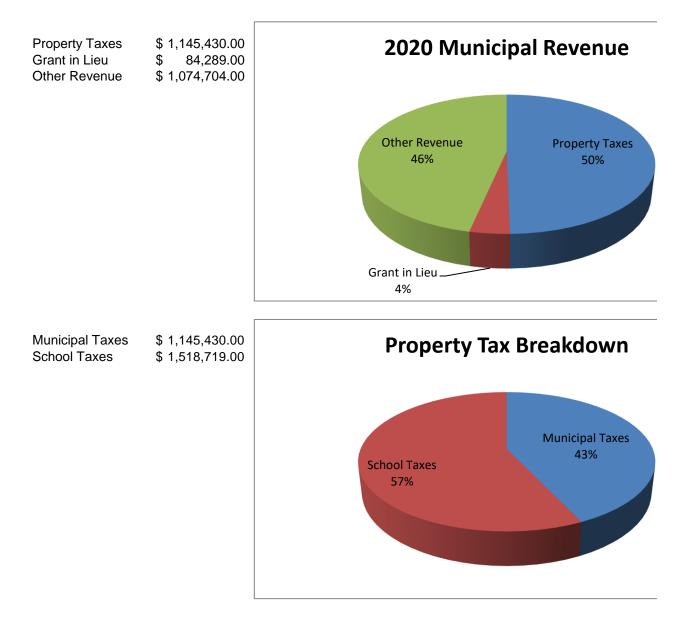

### REVENUE

|                                                          | Last Year<br>Budgeted | Last Year<br>Actual | This Year<br>Budgeted | Next Year<br>Budgeted |
|----------------------------------------------------------|-----------------------|---------------------|-----------------------|-----------------------|
| Tax Levy - Page 8                                        | 2,531,317             | 2,531,317           | 2,664,149             | 1,145,467             |
| Grants in Lieu of Taxes - Page 8                         | 151,377               | 151,377             | 186,917               | 84,292                |
| Sub-total                                                | 2,682,694             | 2,682,694           | 2,851,066             | 1,229,759             |
|                                                          |                       |                     |                       |                       |
| Requisitions (deduct) - Page 8                           | 1,572,655             | 1,571,808           | 1,625,069             | 0                     |
| Net Municipal Taxes and Grants in Lieu of Taxes          | 1,110,039             | 1,110,886           | 1,225,997             | 1,229,759             |
|                                                          |                       |                     |                       |                       |
| Other Revenue - Page 2                                   | 803,000               | 859,965             | 979,477               | 853,347               |
| Transfers from Accumulated Surplus and Reserves - Page 2 | 207,120               | 207,120             | 100,000               | 75,000                |
|                                                          |                       |                     |                       |                       |
| Total Revenue                                            | 2,120,159             | 2,177,971           | 2,305,474             | 2,158,106             |
|                                                          |                       |                     |                       |                       |

## GENERAL OPERATING FUND BUDGETED REVENUE AND TRANSFERS

Rural Municipality of Piney

| Other Revenue                         |                                | Last Year<br>Budgeted | Last Year<br>Actual | This Year<br>Budgeted | Next Year<br>Budgeted |
|---------------------------------------|--------------------------------|-----------------------|---------------------|-----------------------|-----------------------|
| Taxes Added                           |                                | 40,000                | 25,375              | 35,000                | 35,000                |
| Licenses                              | - Animal                       |                       |                     |                       |                       |
|                                       | - Bicycle                      |                       |                     |                       |                       |
|                                       | - Business                     |                       |                     |                       |                       |
|                                       | - Other <u>Amusement</u>       | 500                   | 94                  | 250                   | 250                   |
|                                       |                                |                       |                     |                       |                       |
| Permits                               | - Building                     | 13,000                | 9,874               | 13,000                | 13,000                |
|                                       | - Other Miscellaneous          | 1,500                 | 4,060               | 4,000                 | 4,000                 |
| Fines                                 |                                | 200                   | _                   | 200                   | 200                   |
| Sales of Service - General Government |                                | 2,500                 | 1,894               | 2,000                 | 2,000                 |
|                                       | - Protective                   | 10,000                | 7,301               | 7,500                 | 7,500                 |
|                                       | - Transportation               | 10,000                | 9,633               | 31,000                | 30,000                |
|                                       | - Environmental Health         | 1,250                 | 300                 | 750                   | 750                   |
|                                       | - Public Health and Welfare    | ,                     |                     |                       |                       |
|                                       | - Environmental Development    |                       | _                   |                       |                       |
|                                       | - Economic Development         | 60,000                | 19,200              | 85,000                | 60,000                |
|                                       | - Recreation and Culture       |                       |                     | 22,000                |                       |
|                                       | - Other                        | 10,000                | 4,927               | 5,000                 | 5,000                 |
|                                       | - Sundry                       | 10,000                | 1,021               | 0,000                 | 0,000                 |
| Sales of Goods                        | Canary                         | 3,000                 | 1,666               | 3,000                 | 3,000                 |
| Rentals                               |                                | 2,500                 | 2,150               | 2,500                 | 2,500                 |
| Trailer Park                          | - Rentals                      | 2,000                 | 2,100               | 2,000                 | 2,000                 |
|                                       | - Other G.S.T.                 | 0                     | _                   | 0                     | C                     |
| Concessions an                        |                                | 0                     | _                   | 0                     |                       |
| Returns from Inv                      |                                | 10,000                | 16,074              | 2,500                 | 2,500                 |
| Tax and Redem                         |                                | 20,000                | 19,013              | 2,500                 | 2,500                 |
|                                       | nd Dedication Fees             | 20,000                | 1,675               | 2,400                 | 20,000                |
| •                                     | erminal Transfers              | 2,400                 | 1,075               | 2,400                 | 2,400                 |
| -                                     | cipal Tax Sharing (Pop)        | 86,000                | -                   | 0                     | C                     |
|                                       | ns - Federal Government        | 102,000               | -<br>188,703        | 102,000               | 102,000               |
|                                       | - Provincial Government        |                       |                     |                       |                       |
| (Page 9)                              | - Provincial Government        | 330,150               | 454,762             | 567,877               | 470,510               |
|                                       |                                | 10,500                | 10.040              | 40.500                | 40.500                |
|                                       | - Other Tax Sale Costs Recover | -                     | 12,640              | 12,500                | 12,500                |
|                                       | Insurance Refund               | 12,500                | 12,732              | 5,000                 | 5,000                 |
| Other Income                          | Miscellaneous                  | 5,000                 | 2,287               | 5,000                 | 5,000                 |
|                                       | Recycling Programs             | 42,500                | 36,751              | 42,500                | 42,500                |
|                                       | Insurance Program - Non-Profit | 23,000                | 26,306              | 28,000                | 28,000                |
|                                       | Survey Monument Restoration    | 2,500                 | 2,550               | 2,500                 | 2,500                 |
|                                       | Grazing Lease                  |                       |                     |                       | (2,763                |
|                                       | Special Project                |                       |                     |                       |                       |
| Total Other Rev                       | venue - Page 1                 | 803,000               | 859,965             | 979,477               | 853,347               |
| Transfers From                        |                                |                       |                     |                       |                       |
|                                       | - Accumulated Surplus          | 0                     | -                   | 0                     | 0                     |
|                                       | - Reserves - Page 13           | 207,120               | 207,120             | 100,000               | 75,000                |
| Total Transfers                       | - Page 1                       | 207,120               | 207,120             | 100,000               | 75,000                |
|                                       |                                |                       |                     |                       | . 0,000               |
| TOTAL OTHER REVE                      | NUE AND TRANSFERS - PAGE 8     | 1,006,347             | 1,067,085           | 1,079,477             | 928,347               |