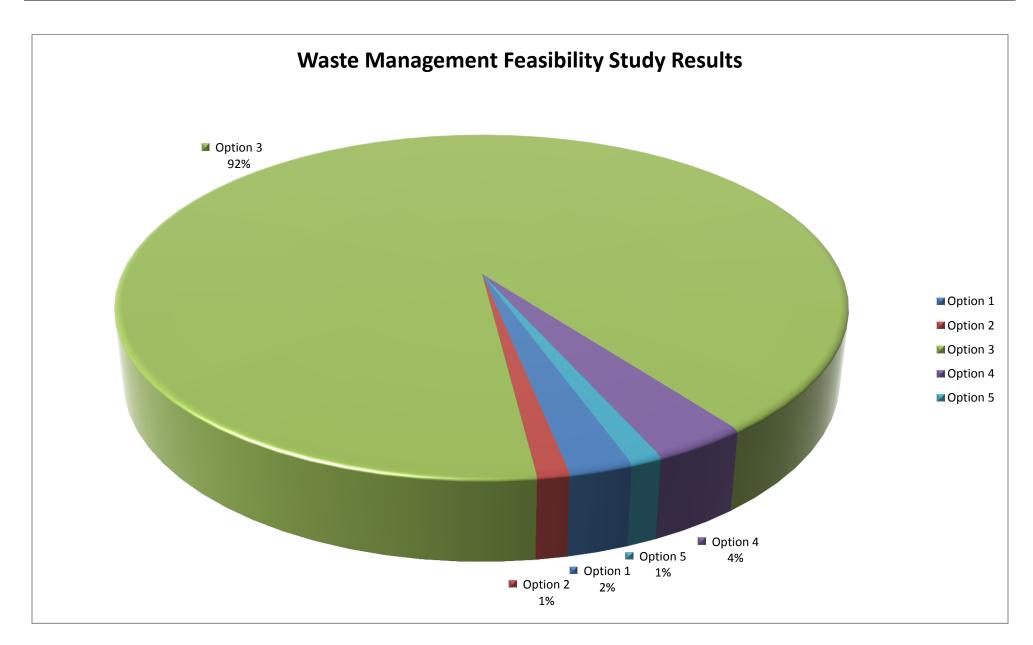

| Waste Management Feasibility Study: Rural Municipality of Piney |                           |                                       |                            |                            |
|-----------------------------------------------------------------|---------------------------|---------------------------------------|----------------------------|----------------------------|
| Option 1                                                        | Option 2                  | Option 3                              | Option 4                   | Option 5                   |
| Make all sites compliant with                                   | Develop 1 Central Class 2 | Convert 3 Waste Disposal Grounds into | 1 Central Transfer Station | 1 Central Transfer Station |
| environmental Regulations                                       | Waste Disposal Ground     | Transfer Stations                     | with Curbside Pick-up      |                            |
| 2                                                               | 1                         | 77                                    | 3                          | 1                          |